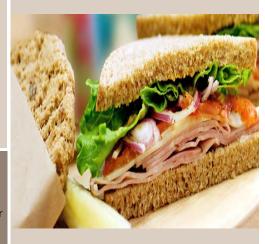

## **SANDWICHES**

## **CLASSIC** \$10.25

#### Ham & Swiss

Tender slices of ham, Swiss cheese, lettuce, tomato, onion, spicy brown mustard, and mayonnaise.

#### **Turkey & Swiss**

Oven roasted turkey breast, Swiss cheese, lettuce, tomato, onion, spicy brown mustard, and mayonnaise.

#### **Roast Beef & Provolone**

Sliced roast beef, aged Provolone cheese, lettuce, tomato, onion, spicy brown mustard, and mayonnaise.

#### **Harvest Veggie**

Pepper rings, cucumber slices, cheddar and provolone cheeses, lettuce, tomato, and onion with a sun dried tomato spread.